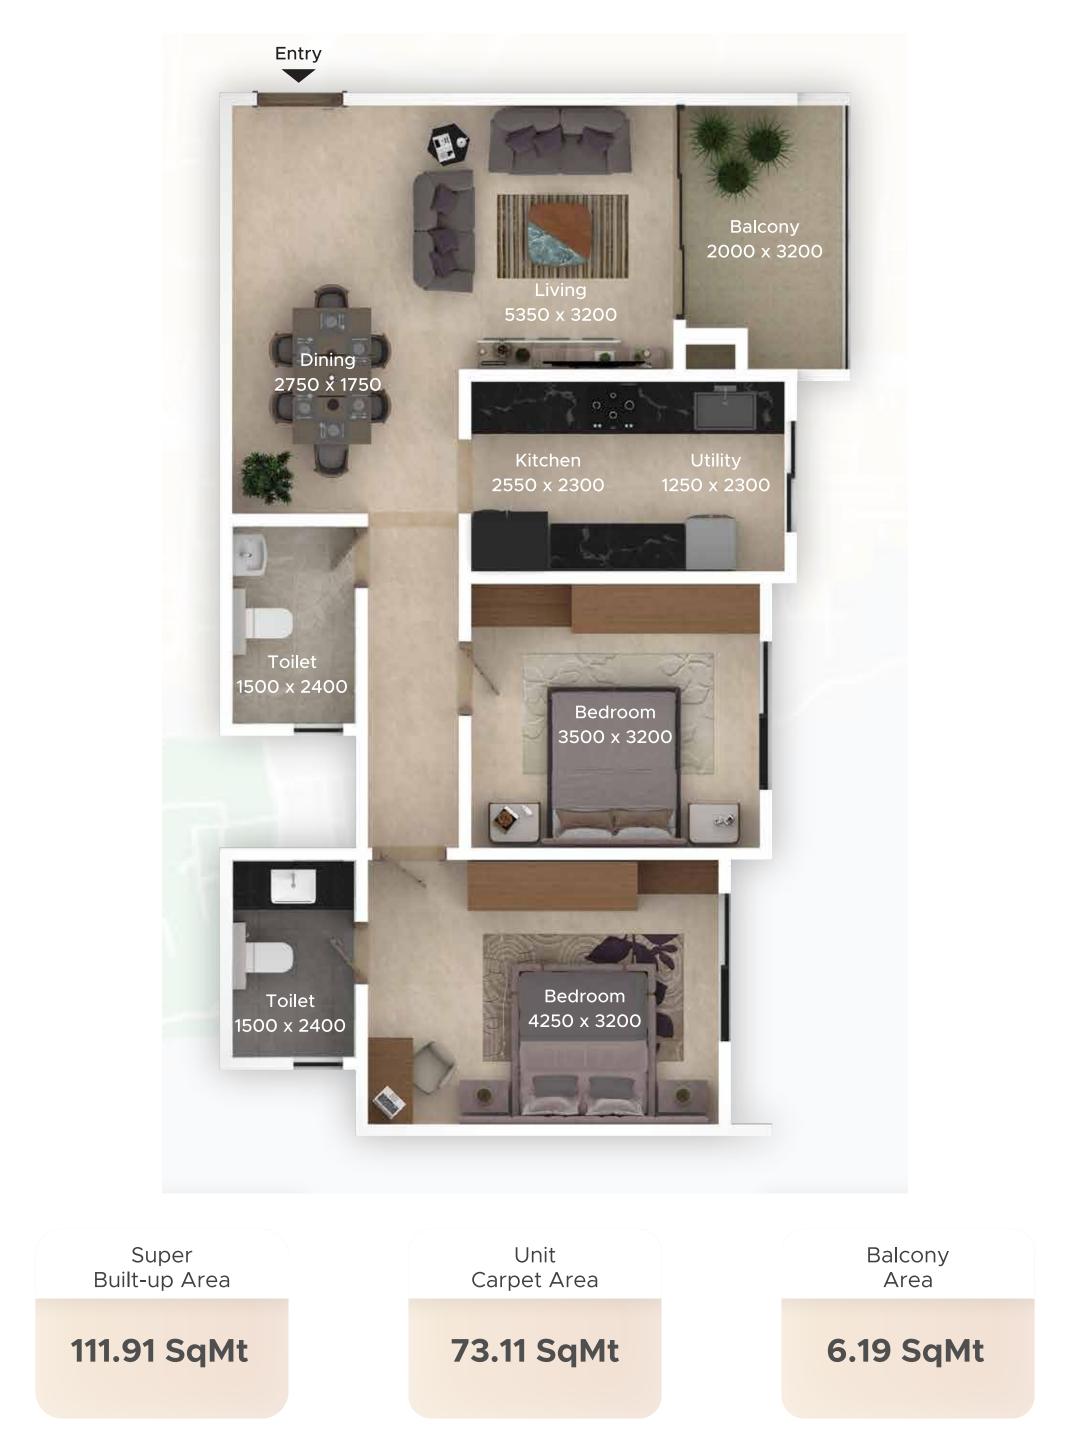

## Designed For You

Whether you're someone looking at starting a family or someone finding a better home for your loved ones, we've got just the space for you at Greenfinch Meadows. With apartments ranging from 1116 square feet and going up to 1435 square feet, you can find the perfect space to call your own.

Our 2 and 3 BHK apartments have been thoughtfully designed to make living a luxurious lifestyle a reality. From maximising the carpet area on offer and smartly designing spaces to give you access to balconies, each and every apartment at Meadows has something to look forward to.