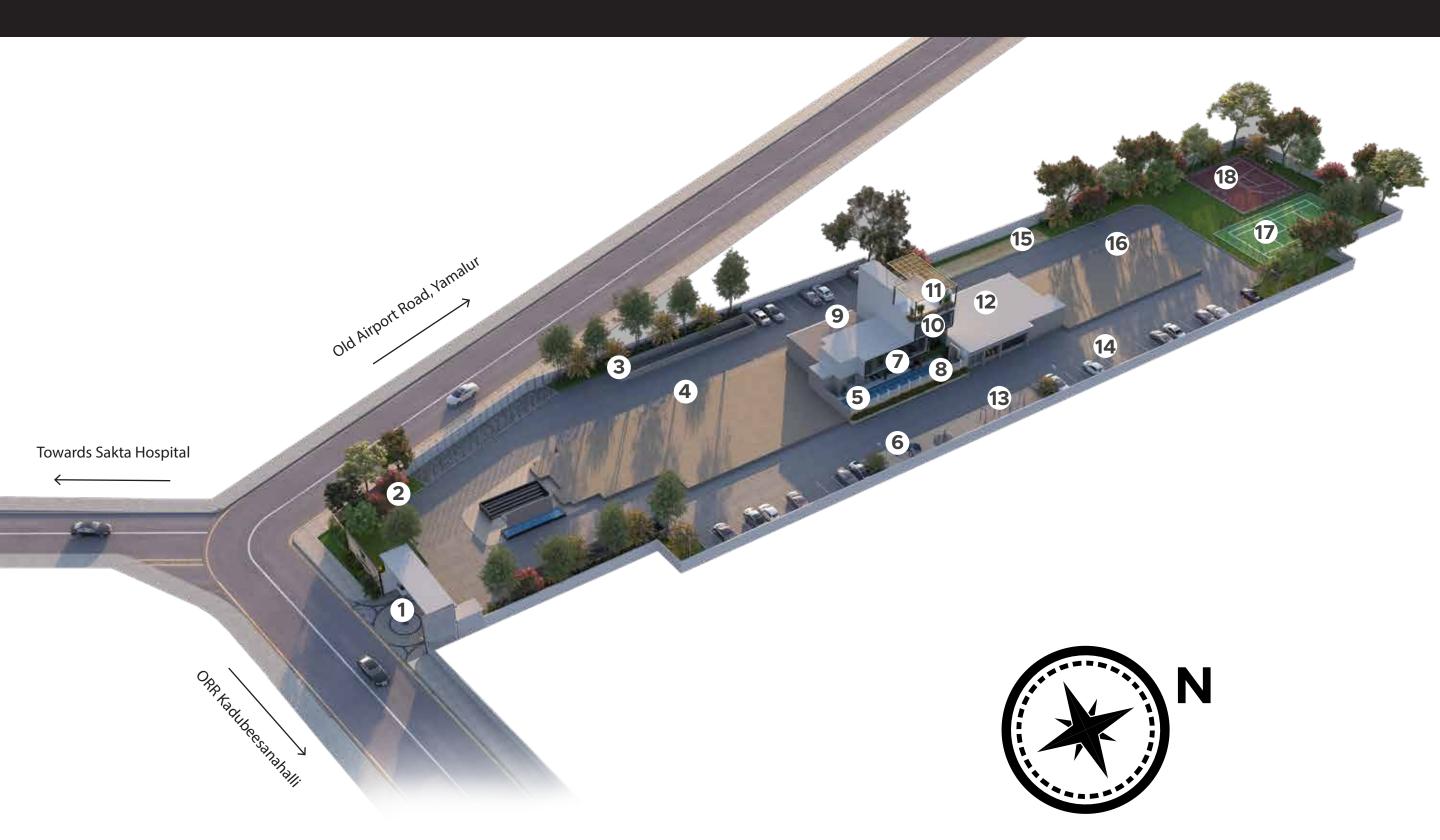

# MASTER PLAN

#### LEGEND

- 1. Entry
- 2. Reflexology walk
- 3. Ramp to basement
- 10. Billiards/cards room
- 11. Community workspace
- 12. Multipurpose hall
- 4. Entry Block B
- 5. Swimming pool
- 6. Kids play area
- 7. Gym
- 8. Escape club house
- 9. Creche
- 13. Skating rink
- 14. Open parking
- 15. Cricket net
- 16. Entry Block A
- 17. Tennis court
- 18. Basket ball court

Ν