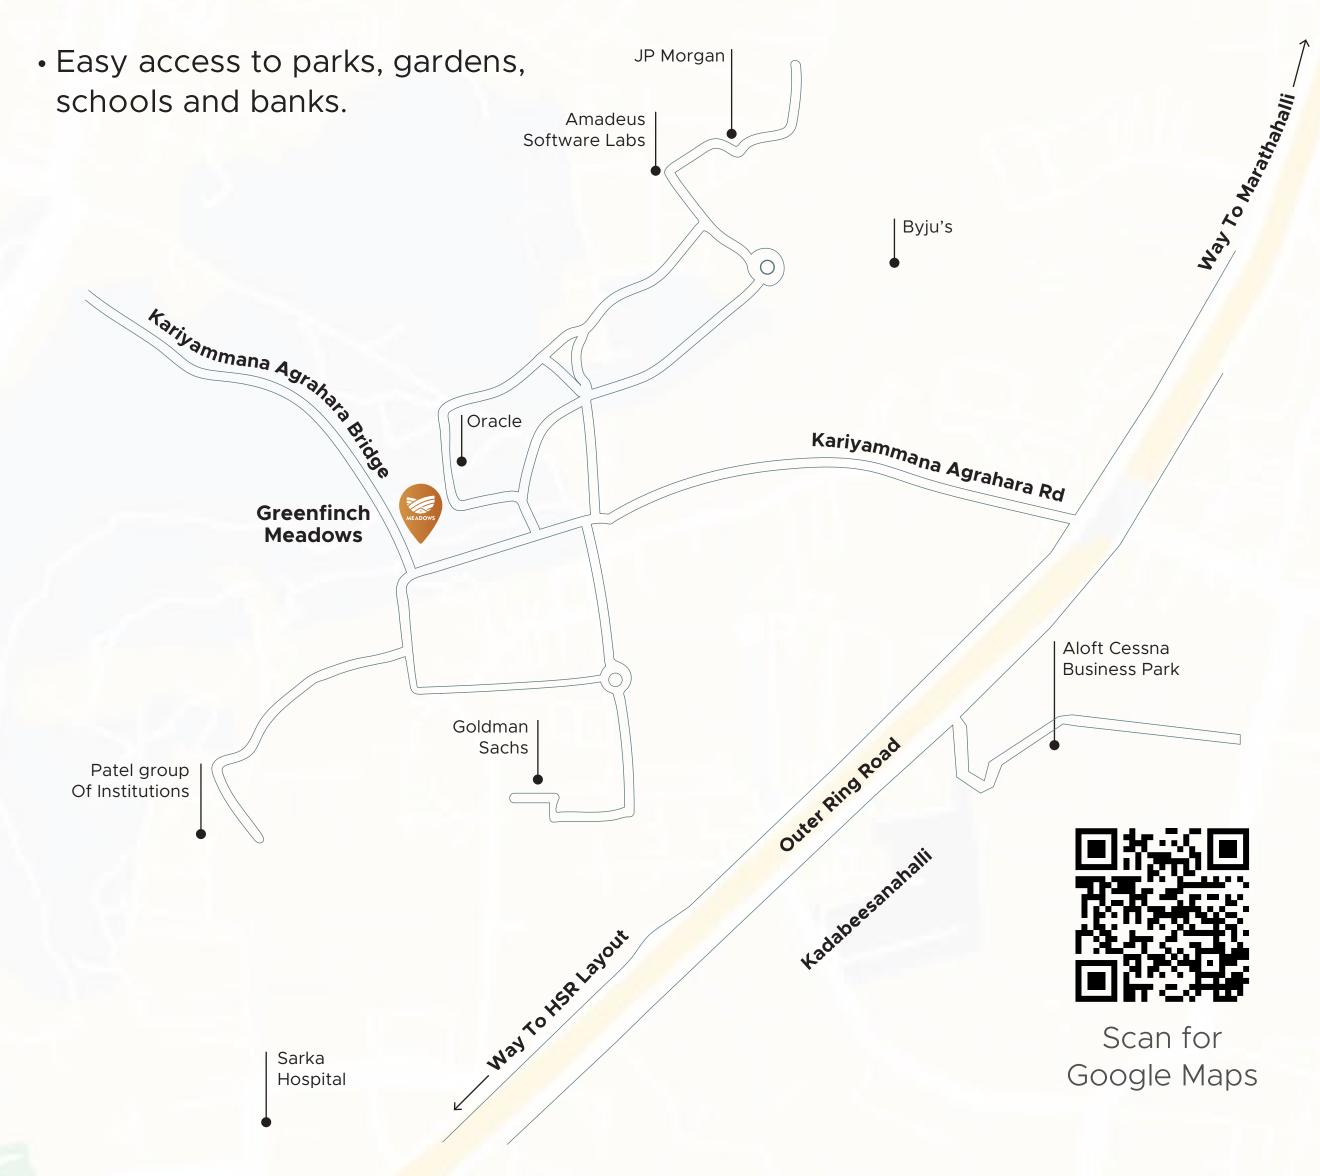

# LOCATIONAL ADVANTAGES

### About Kadubeesanahalli

- Well connected to the nearby suburbs of Marathahalli and Bellandur.
- Kadubeesanahalli is part of the tech corridor.
- A good mix of commercial and residential infrastructure.

### What's Great?

Excellent connectivity to other suburbs of Bangalore.

#### Watch Out For?

- Rapidly growing IT sectors.
- Developmental focus on the tech corridor by government authorities.

### **Property Price Rising Factor**

#### Short Term

Kadubeesanahalli has excellent connectivity to well developed areas like Whitefield, Brookefield, koramangala, etc. A good mix of commercial and residential projects.

• Excellent road connectivity with the establishment of links to outer ring roads.

#### Long Term

Majority of people living in and around Kadubeesanahalli work in the booming IT industry. With close proximity to the tech corridor, it has seen a huge number of employees and families move in closer to work. Additionally, government authorities have also shifted their focus toward the regions' development. The near future will see state-of-the-art infrastructure and exceptional road connectivity to enable seamless travel.