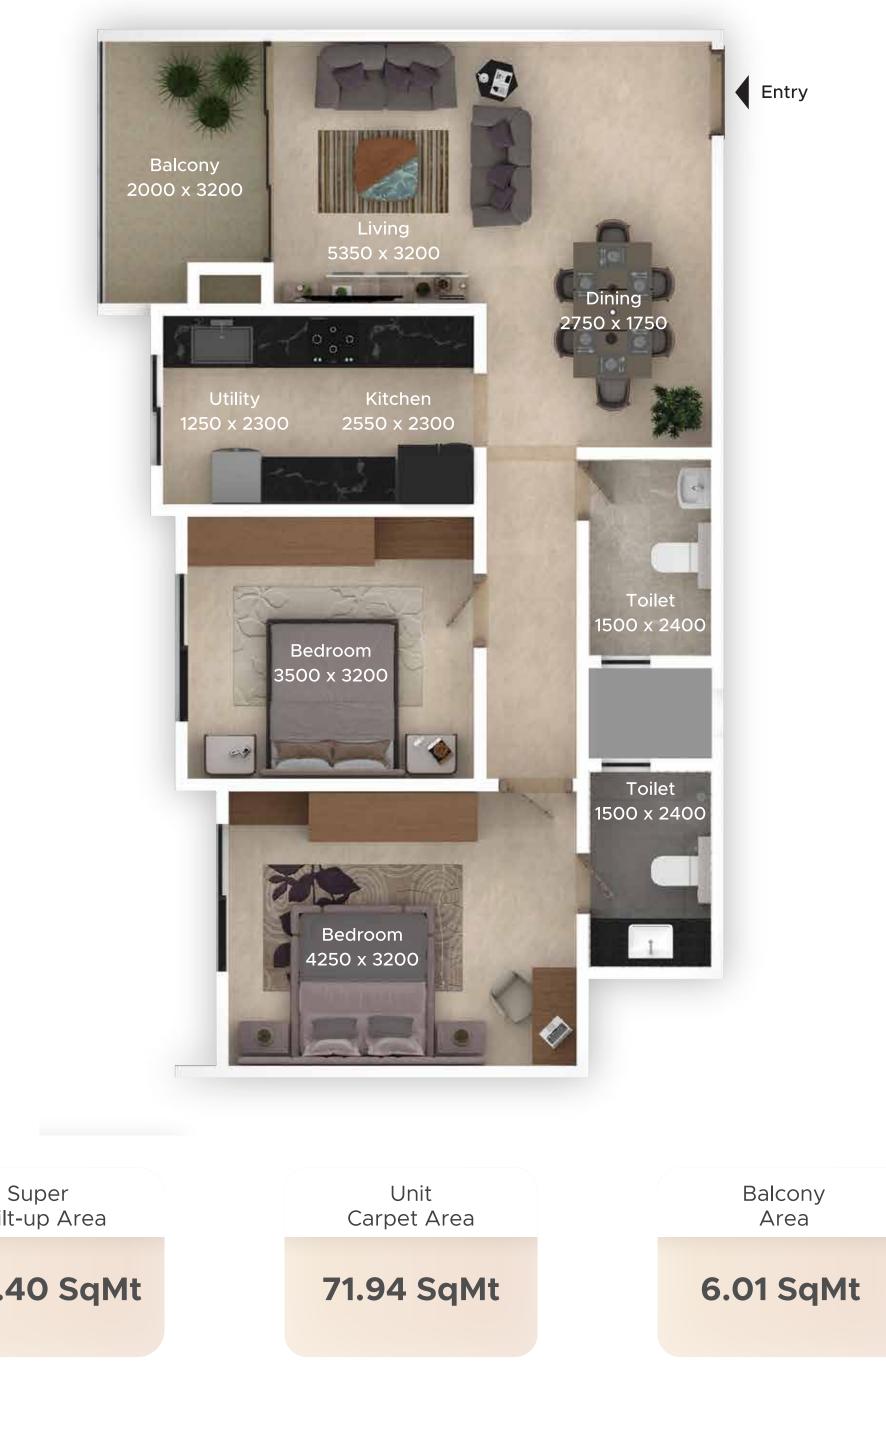

## Designed For You

Whether you're someone looking at starting a family or someone finding a better home for your loved ones, we've got just the space for you at Greenfinch Meadows. With apartments ranging from 1116 square feet and going up to 1435 square feet, you can find the perfect space to call your own.

Our 2 and 3 BHK apartments have been thoughtfully designed to make living a luxurious lifestyle a reality. From maximising the carpet area on offer and smartly designing spaces to give you access to balconies, each and every apartment at Meadows has something to look forward to.