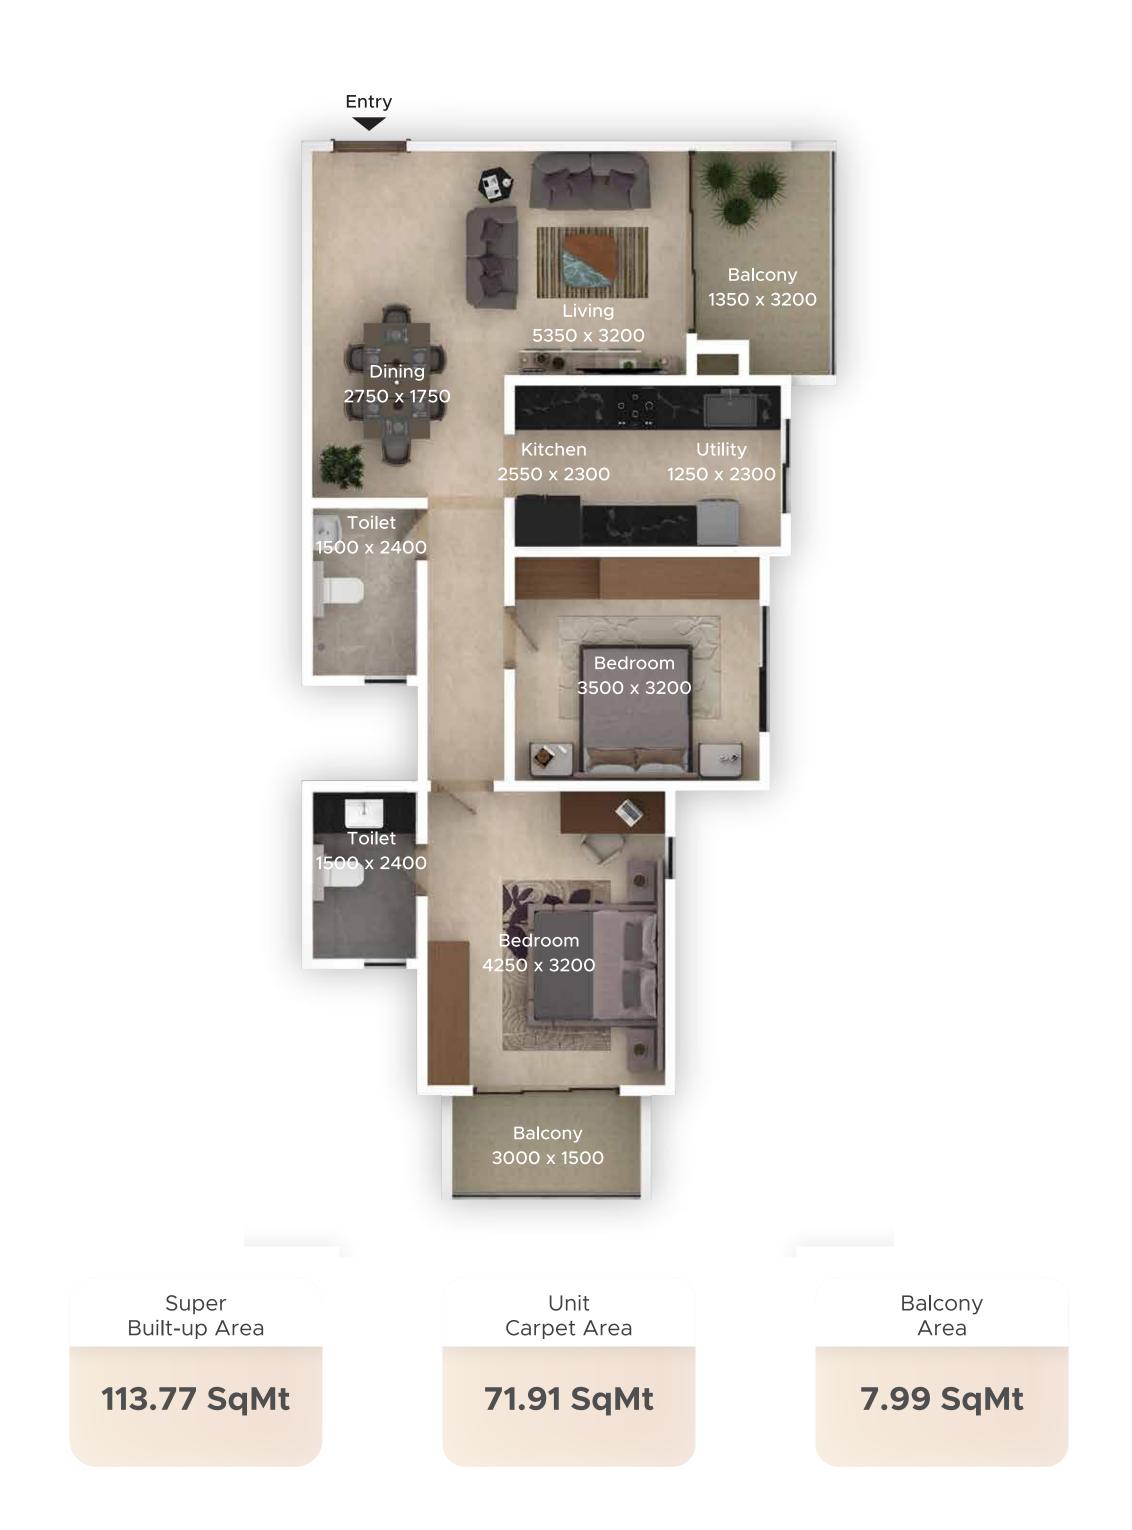

## Designed For You

Whether you're someone looking at starting a family or someone finding a better home for your loved ones, we've got just the space for you at Greenfinch Meadows. With apartments ranging from 1116 square feet and going up to 1435 square feet, you can find the perfect space to call your own.

Our 2 and 3 BHK apartments have been thoughtfully designed to make living a luxurious lifestyle a reality. From maximising the carpet area on offer and smartly designing spaces to give you access to balconies, each and every apartment at Meadows has something to look forward to.