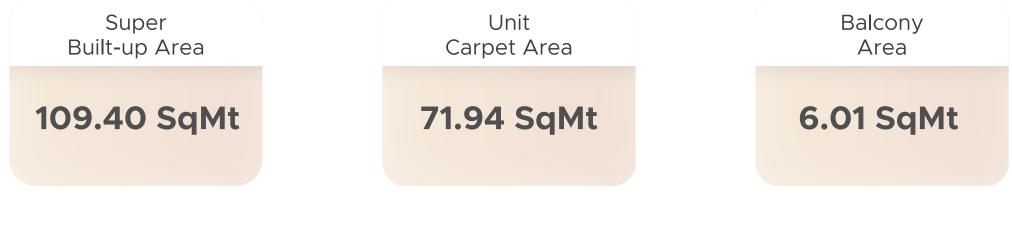

## Designed For You

Whether you're someone looking at starting a family or someone finding a better home for your loved ones, we've got just the space for you at Greenfinch Meadows. With apartments ranging from 1116 square feet and going up to 1435 square feet, you can find the perfect space to call your own.

Our 2 and 3 BHK apartments have been thoughtfully designed to make living a luxurious lifestyle a reality. From maximising the carpet area on offer and smartly designing spaces to give you access to balconies, each and every apartment at Meadows has something to look forward to.