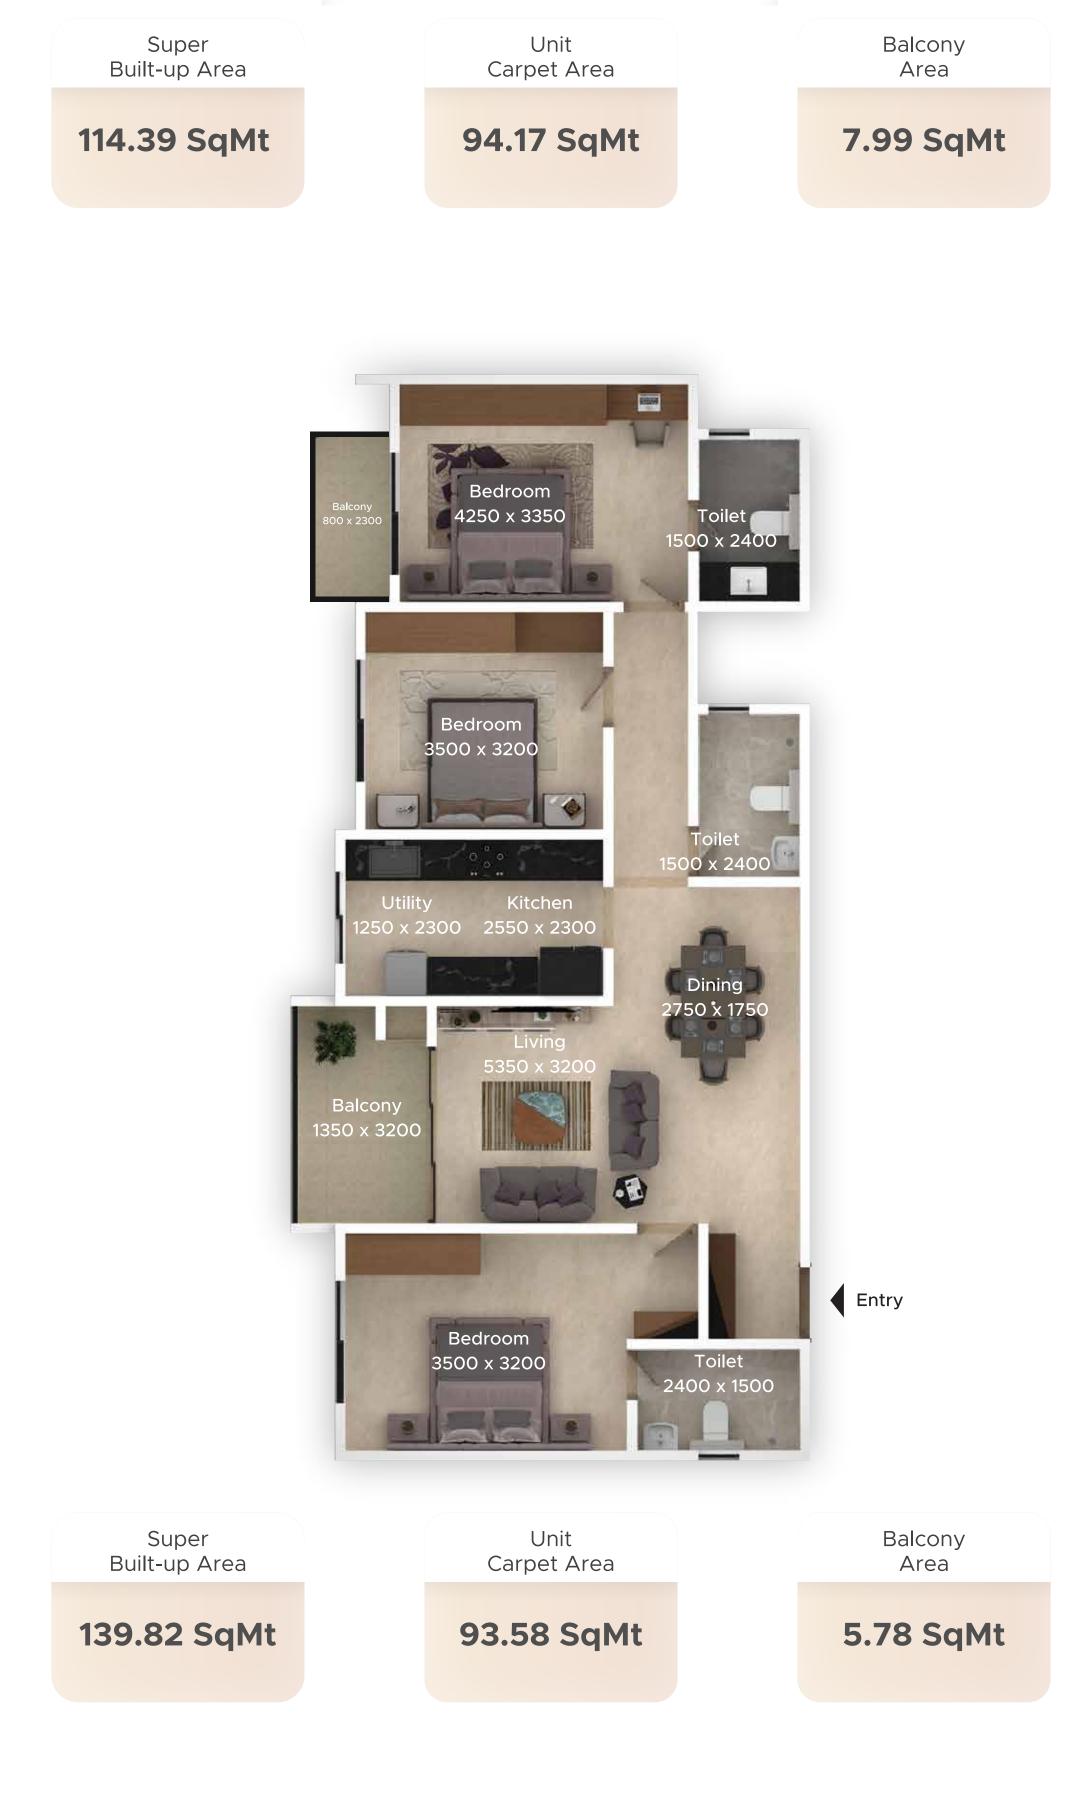

## Designed For You

Whether you're someone looking at starting a family or someone finding a better home for your loved ones, we've got just the space for you at Greenfinch Meadows. With apartments ranging from 1116 square feet and going up to 1435 square feet, you can find the perfect space to call your own.

Our 2 and 3 BHK apartments have been thoughtfully designed to make living a luxurious lifestyle a reality. From maximising the carpet area on offer and smartly designing spaces to give you access to balconies, each and every apartment at Meadows has something to look forward to.