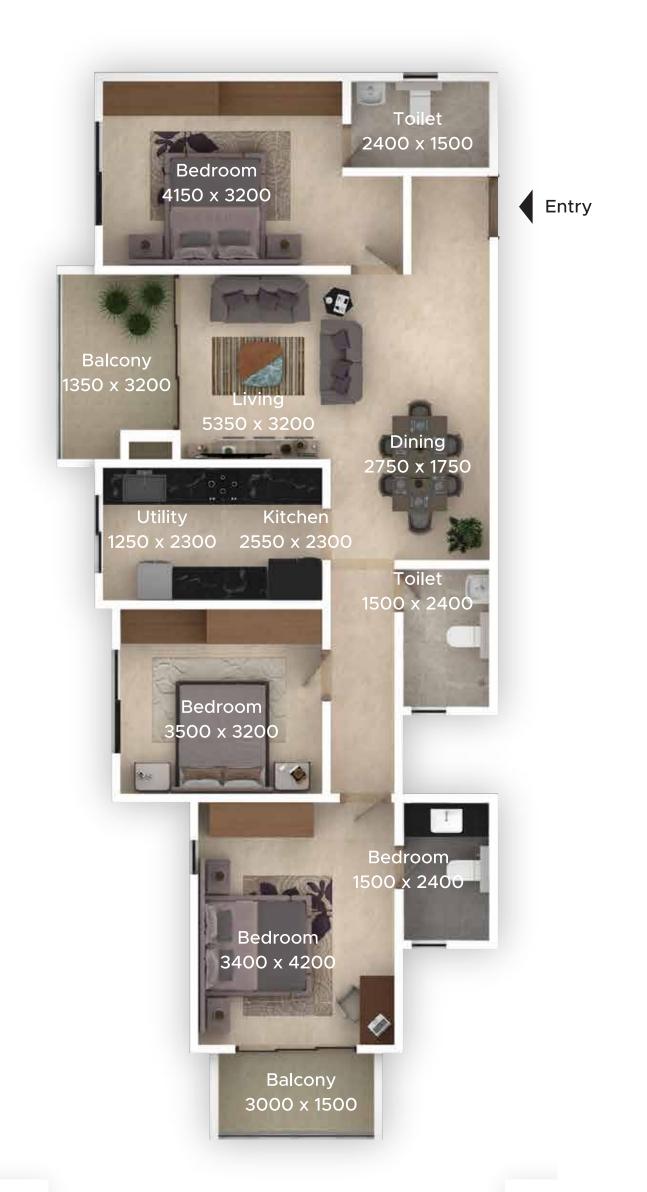

## Designed For You

Whether you're someone looking at starting a family or someone finding a better home for your loved ones, we've got just the space for you at Greenfinch Meadows. With apartments ranging from 1116 square feet and going up to 1435 square feet, you can find the perfect space to call your own.

Our 2 and 3 BHK apartments have been thoughtfully designed to make living a luxurious lifestyle a reality. From maximising the carpet area on offer and smartly designing spaces to give you access to balconies, each and every apartment at Meadows has something to look forward to.